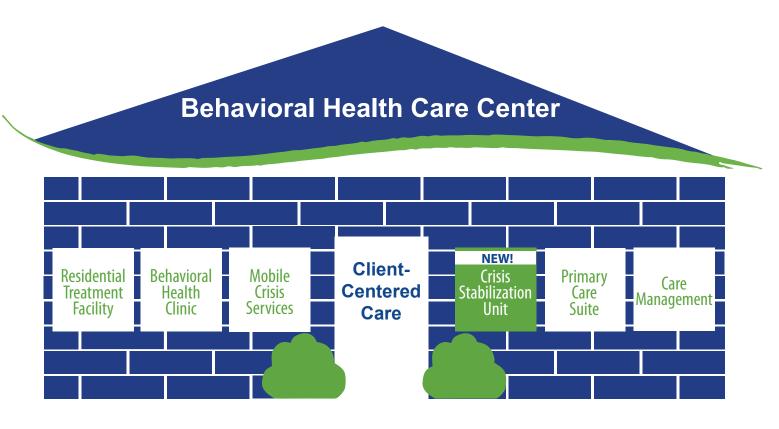

### **DESTINATION FOR INTEGRATED CARE**

# One child, one team ... one location

#### **Benefits**

Multiple services—same day, same place

Integrated treatment team—right down the hall

Single electronic health record

Improved quality of living—decreased length of stay

Divert youth from higher levels of care and hospital stays

#### Goals

Increase access to treatment and services

Decrease stress, time, and travel for families

More family friendly, client-centered services

Lower cost for treatment

Provide single intake and treatment location to ensure continuity of care

#### **CUSTOMIZED CRITICAL CARE**

By providing specialized care for youth in crisis, our team can customize a treatment plan that is effective for the youth and easy to navigate for the families.