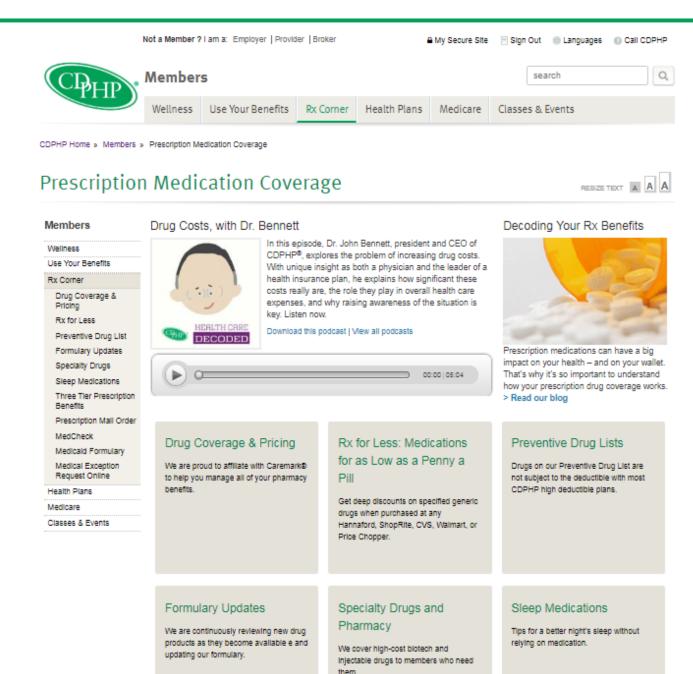

The CHPHP website offers many tools to research prescription drug pricing, Rx for Less, Preventive Drugs that are not subject to the standard deductible, mail order tools, etc.

# Three Tier Prescription Benefits

See the variety of plan options that keep premiums and copayments affordable.

### Prescription Mail Order

Get Prescription Mail Service and have your medications delivered directly to you.

### MedCheck

Talk to a CDPHP pharmacist and learn how to minimize medication side effects and keep track of your prescriptions.

CDPHP Home » Members » Prescription Medication Coverage » Drug Coverage & Pricing

# Drug Coverage & Pricing