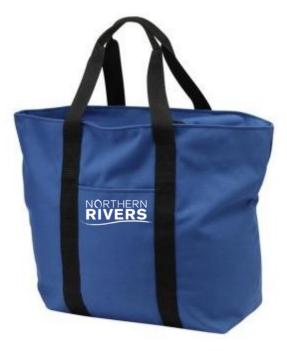

### **Embroidered All Purpose Tote**

#### All Purpose Tote

- 600 denier polyester canvas
- Zippered main compartment
- Front flat pocket for easy decoration
- Interior zippered pocket with key fob
- Dimensions: 15.75"h x 15.5"w x 7.25"d
- Embroidered logo
- Available in royal blue with black handles

#### PRICE: \$18.00

\*Please note that colors are an approximation and may vary from the color shown

NORTHEAST PARENT & CHILD SOCIETY PARSONS CHILD & FAMILY CENTER

Life changing care