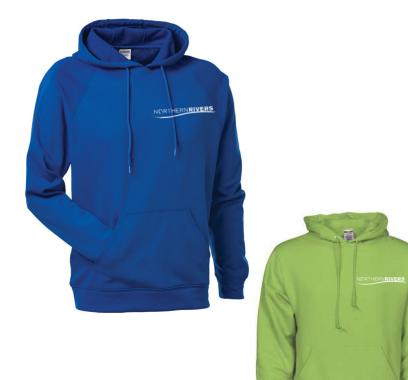

### **Embroidered Hooded Sweatshirt**

#### **Hooded Sweatshirt**

- 8-ounce, 50/50 cotton/poly NuBlend<sup>®</sup>
- Pill-resistant
- 1x1 rib knit in cuffs and waistband
- Front pouch pocket
- Embroidered logo
- MEN SIZES ONLY, S-4XL
- Available colors: charcoal grey, royal blue, navy, and green

#### PRICE: \$26.00

\*Please note that colors are an approximation and may vary from the color shown