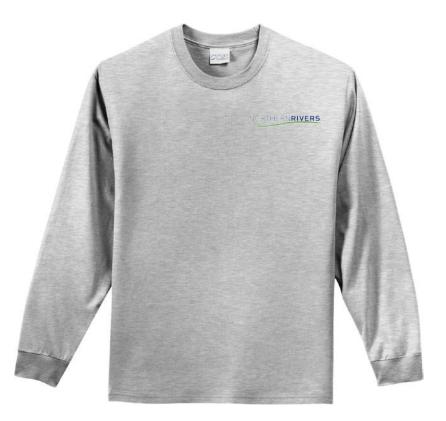

### **Embroidered Long Sleeve T-Shirts**

#### **Long Sleeve Tee**

- 6.1-ounce
- 100% soft spun cotton
- Embroidered logo
- Sizes:
  - Unisex, S-3XL
- Available colors: ash grey, navy, and kelly green

#### PRICE: \$16.00

\*Please note that colors are an approximation and may vary from the color shown

NORTHEAST PARENT & CHILD SOCIETY PARSONS CHILD & FAMILY CENTER

Life changing care