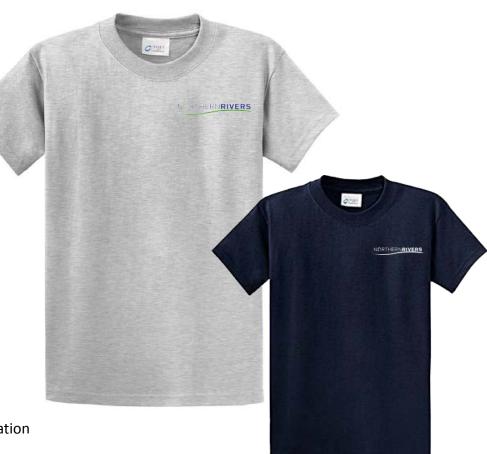

### **Embroidered T-Shirts**

#### **Essential Tee**

- 6.1-ounce
- 100% soft spun cotton
- Embroidered logo
- Sizes:
  - Men's, S-6XL
  - Women's, XS-4XL
- Available colors: ash grey, navy, and kelly green

#### PRICE: \$11.00

\*Please note that colors are an approximation and may vary from the color shown