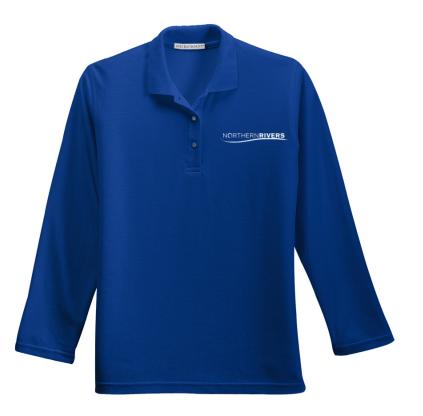

### **Embroidered Silk Touch Long Sleeve Polo**

#### Silk Touch Long Sleeve Polo Shirt

- 5-ounce, 65/35 poly/cotton pique knit
- Self Fabric collar and flat knit open sleeve cuffs
- Dyed-to-match buttons
- Embroidered logo
- Sizes:
  - Men's, S-5XL
  - Women's, XS-4XL
- Available colors: navy, royal, and white

#### PRICE: \$27.00