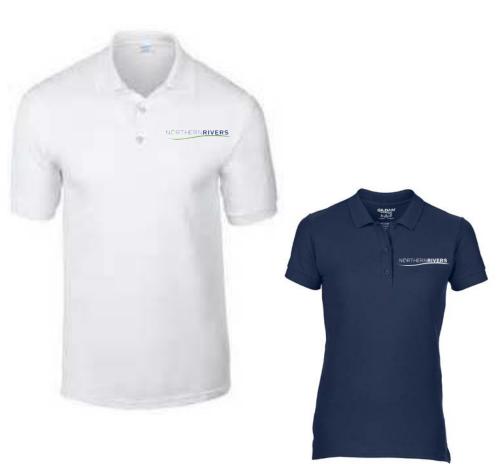

### **Embroidered 100% Cotton Polo**

#### **Pique Polo Shirt**

- 6.6-ounce, 100% combed ring spun cotton double pique knit
- Contoured welt collar and welt cuffs
- Dyed-to-match buttons
- Embroidered logo
- Sizes:
  - Men's, S-5XL
  - Women's, S-3XL
- Available colors: navy and white

#### PRICE: \$20.00

\*Please note that colors are an approximation and may vary from the color shown