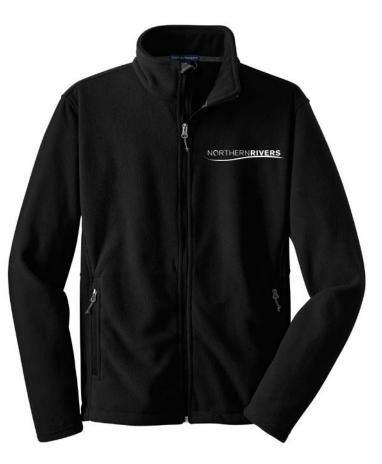

### **Embroidered Fleece**

#### **Mid Weight Fleece**

- 13.8-ounce, 100% polyester
- Reverse coil zipper
- Chin guard
- Front zippered pockets
- Open cuffs
- Embroidered logo
- Sizes:
  - Men's, XS-6XL
  - Women's, XS-4XL
- Available in black

#### PRICE FOR SIZE XS-XL: \$28.00 PRICE FOR SIZE 2X-6X: \$32.00

\*Please note that colors are an approximation and may vary from the color shown